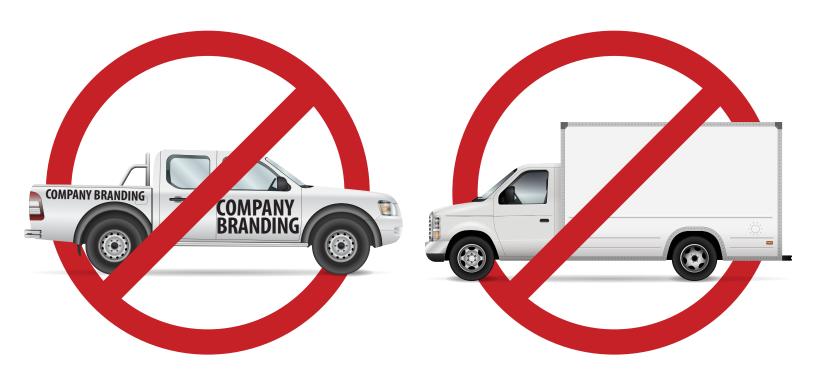

## for Vehicles at Master Promotions' Events

Trucks larger than one-half ton and vehicles with branding are not permitted to park in the visitor parking lot. All branded vehicles and trucks larger than one-half ton are to be parked in the designated parking area.